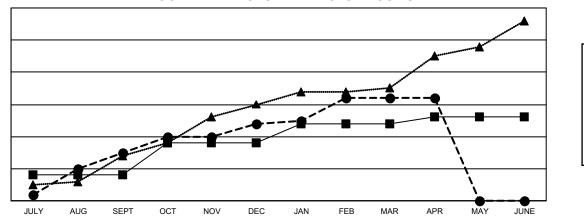

## GOALS AND ACTUAL NEW CLUBS CUMULATIVE

- CURRENT YEAR GOALS FOR NEW CLUBS

CURRENT YEAR ACTUAL NEW CLUBS

LAST YEAR ACTUAL NEW CLUBS