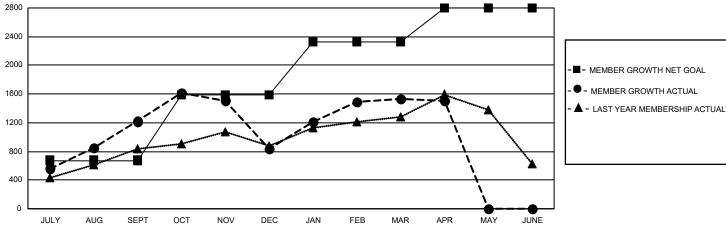

## GOALS AND ACTUAL MEMBERS CUMULATIVE

| - 🔳 - | MEMBER GROWTH NET GOAL |
|-------|------------------------|
| _     | MEMBER OROWITHE OOK    |

| DROPPED CLUBS: 21 |                 |       | 526 CLUBS OF 771 ADDED 1 OR MORE | GENDER DISTRIBUTION             |                 |  |
|-------------------|-----------------|-------|----------------------------------|---------------------------------|-----------------|--|
|                   |                 |       | NEW MEMBERS                      | MALE                            | 16,271 (69.47%) |  |
|                   | DROPPED MEMBERS |       |                                  | FEMALE                          | 7,149 (30.53%)  |  |
|                   | DECEASED        | 43    | CLICK HERE FOR CUMULATIVE        | TOTAL FAMILY UNIT MEMBERS       |                 |  |
|                   | CLUB CANCELLED  | 140   | MEMBERSHIP DATA                  | FAMILY MEMBERS PAYING HALF DUES |                 |  |
|                   | OTHER           | 2,093 |                                  |                                 |                 |  |